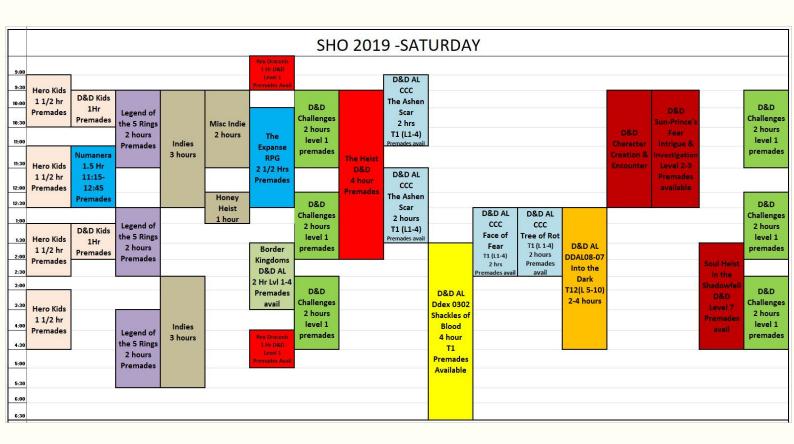

|
| Warmachine Perth Champs Day 2         |       |      |     |
| Warhammer Underworlds                 |       |      |     |
| Warhammer 40,000 Kill team            |       |      |     |
| Malifaux                              | , and |      |     |
| Horus Heresy 30k                      |       |      |     |
| Adeptus Titanicus                     |       |      |     |
| Middle Earth                          |       |      | ]3  |
| Team Yankee                           |       |      |     |
| Kings of War                          |       |      |     |
| Beyond the Gates of Antares           |       |      |     |
| Warhammer 40,000 doubles NARRATIVE    | 1     |      |     |
| Age of Sigmar NARRATIVE               |       | - 10 |     |





#### Saturday Role Playing Games







#### Sunday Role Playing Games

|       |            |             |                          |            |          | CLIO               | 2010